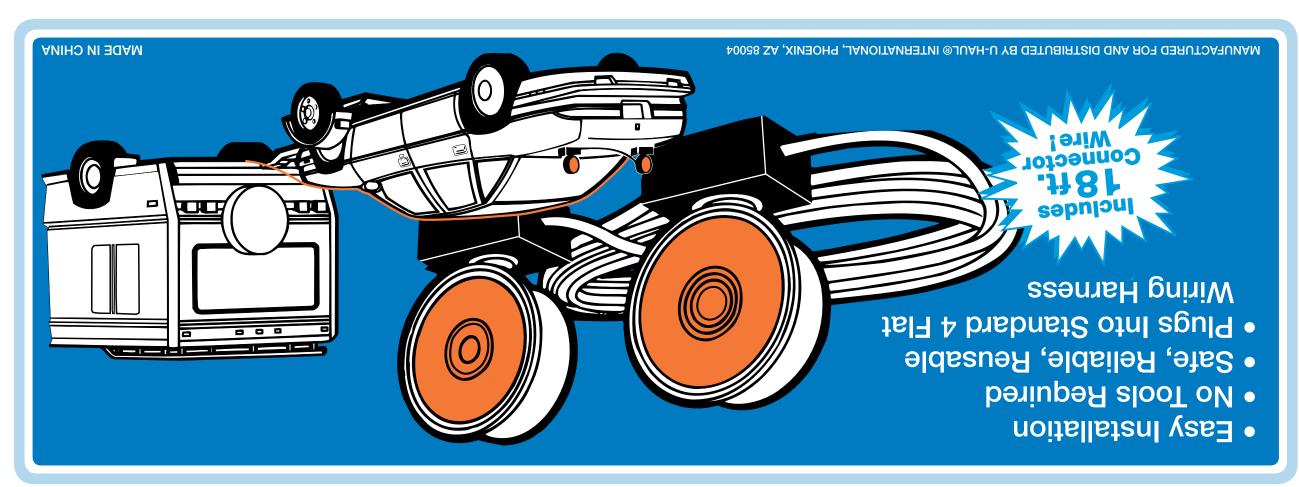

## INSTRUCTIONS

- 1. Place lights in a visible location on the rear of towed vehicle.
- 2. Run cable to towing vehicle. Position and secure cable.
- 3. Plugs into standard 4 flat wiring harness.

Magnetic Tow-A-Lites<sup>™</sup> are wired with a standard 4 flat wiring harness. If your towing vehicle is not equipped, compatible connectors and additional adapters are available.