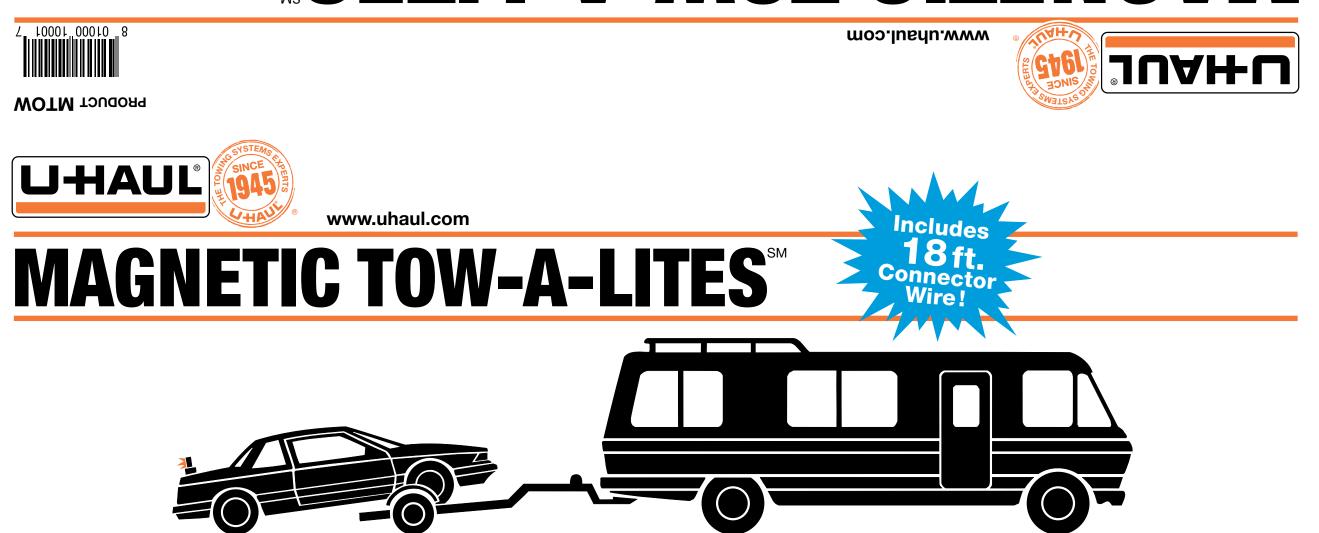

**PRODUCT # MTOW** 

**MAGNETIC TOW-A-LITES** 

moo.lubhu.www

## Full Lighting – Taillights, Brake Lights and Signal Lights

~**4H** 

səpniou

onnecto