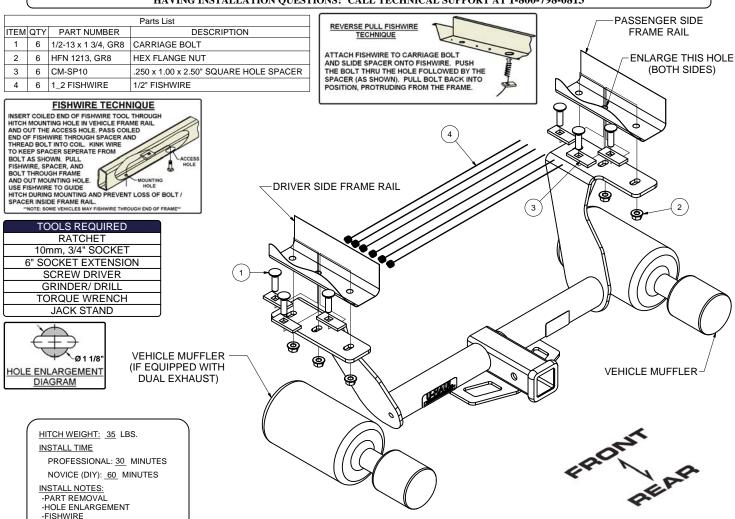

## INSTALLATION STEPS

-REVERSE FISHWIRE

- 1. Remove (2) exhaust hangers from the passenger side muffler and (1) exhaust hanger from the center front of vehicle for single exhaust vehicles, dual exhaust will remove (2) exhaust hangers from the driver side muffler as well. Support lowered exhaust with jack stand.
- Remove (4) heat sheild attachments with phillips head screwdiver or 10mm socket (both sides if equipped with dual exhaust). Remove three hole plugs from each side of frame to expose mounting holes. Return all removed items to customer.
- 3. Enlarge the center hole on each side of the frame to about 1 1/8" to allow the mounting hardware to pass though. (Both sides)
- 4. Fishwire 1/2" carriage bolt and spacer through the front and rear frame holes in both frame sides, then reverse fishwire the center hole both sides.
- 5. Raise hitch into place and secure hitch to frame using the 1/2" hardware provided. Torque all hardware to 110ft-lb.
- 6. Raise exhaust back into place and reattach exhaust hangers.