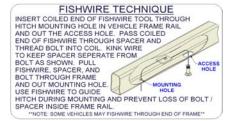

### **INSTALLATION STEPS**

- 1) Remove the (2) plastic fascia nuts from the fascia tabs. (Do not discard.)
- 2) Lower exhaust by removing the bolts holding the exhaust hangers on both sides. (See RUBBER ISOLATOR REMOVAL DIAGRAM)
- 3) Remove the (4) plastic nuts at the bottom of the trunk holding the heat shield in position. Gently pull the heat shield away from the frame rail to allow access to the frame rails. (Note: The heat shield cannot be removed.)
- 4) Remove the tape covering the holes on the side of the frame rails.
- 5) Using the access hole at the end of the frame rail (before the impact bar), fishwire the carriage bolts and spacers into position. Leave the fishwires attached to the carriage bolts. (See FISHWIRE TECHNIQUE)
- 6) Push the carriage bolts back into the frame rail leaving the fishwire and the extra wire sticking out between the frame rail and trunk.
- 7) Raise the hitch into position between the frame rails. Feed the fishwires through the adjacent holes in the hitch. Point the receiver tube down and rotate it into position through the fascia exhaust cut out. (Above the heat shield and muffler.) Be careful not to scratch the fascia. If excess caulking on the frame rail interferes with the installation lower the hitch and scrape off the excess caulking for installation.
- 8) Pull fasteners into position through the mounting holes and hitch.
- Remove fishwires and secure using the hex flange nuts. (Be careful not to push the carriage bolts into the frame rails.)
- 10) Torque all 7/16-14 hardware to 50 lb-ft.
- 11) Bend heat shield back into position and reinstall heat shield plastic nuts removed in Step 3.
- 12) Raise exhaust sytem back into place and secure using the fasteners removed in Step 2.
- 13) Reinstall plastic nuts into bumper fascia. (removed in Step 1)