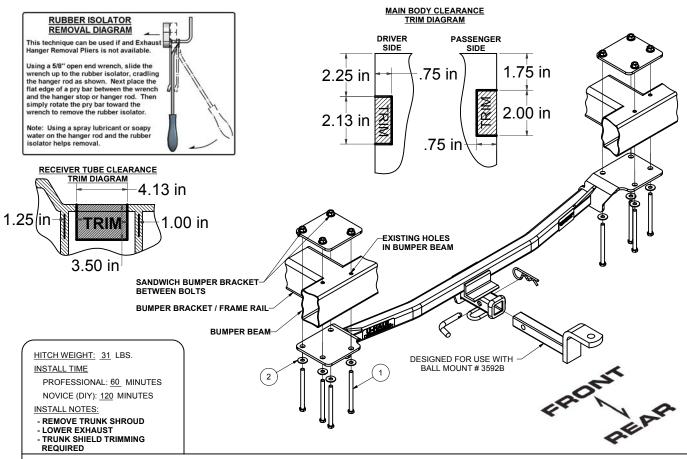

## **INSTALLATION STEPS**

- 1. Remove (4) 6mm x 1.0 and (7) plastic nuts that hold on the plastic trunk shield.
- 2. Lower exhaust on both sides by removing the (4) rearmost exhaust hangers.
- 3. Remove (2) carriage bolts from bumper beam, both sides.
- 4. Place backing plates above bumper beam as shown.
- 5. Raise hitch into position, and loosely install supplied hex bolts and conical toothed washers as shown.
- 6. Torque all 3/8" fasteners to 30 lb-ft.
- Reinstall exhaust hangers.
- 8. When reinstalling plastic shield, trimming is required as shown in above diagrams. If customer chooses to omit the shield, return to customer.