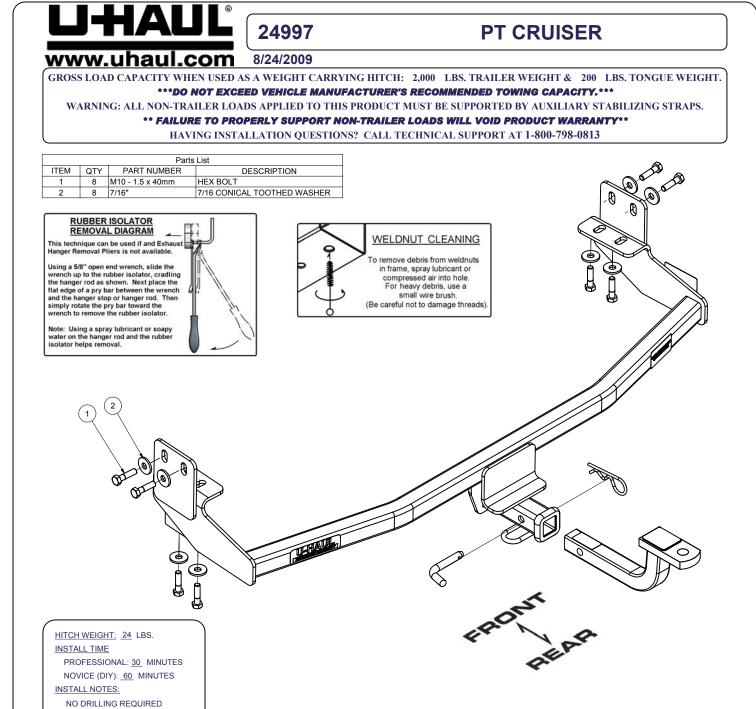

## **INSTALLATION STEPS**

- 1) REMOVE TOW HOOK BRACKETS FROM VEHICLE FRAME.
- 2) TEMPORARILY LOWER EXHAUST SYSTEM AT TWO HANGERS, ONE AT FRONT AND OTHER AT REAR OF MUFFLER.
- 3) RAISE HITCH INTO POSITION, LINING UP HOLES IN HITCH AND FRAME.
- 4) INSTALL EXISTING M10 FASTENERS. TOURQUE ALL M10 FASTENERS TO 38 LB-FT.
- 5) REATTACH EXHAUST SYSTEM HANGERS.