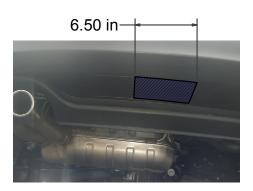

| TOOLS REQUIRED |  |  |
|----------------|--|--|
| RATCHET        |  |  |
| 17mm SOCKET    |  |  |
| TORQUE WRENCH  |  |  |
| UTILITY KNIFE  |  |  |

TRIM DIAGRAM

HITCH WEIGHT: 9 LBS. **INSTALL TIME** PROFESSIONAL: 20 MINUTES NOVICE (DIY): 40 MINUTES **INSTALL NOTES:** 

- FASCIA TRIMMING
- NO DRILLING

## INSTALLATION STEPS

- 1. Locate existing grooved area on bottom of fascia. Trim fascia as shown in trim diagram.
- 2. Raise hitch into position.
- 3. Attach hitch to vehicle's cross member using the hardware supplied and the vehicle's existing weldnuts.
- 4. Torque all M10 hardware to 38 ft-lbs.