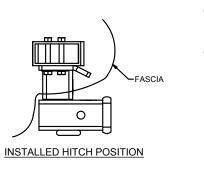

## INSTALLATION STEPS

- 1. Locate existing grooved area on bottom of fascia. Trim fascia as shown in trim diagram.
- 2. Raise hitch into position.
- 3. Attach hitch to vehicle's cross member using the hardware supplied and the vehicle's existing weldnuts.
- 4. Torque all M10 hardware to 38 ft-lbs.