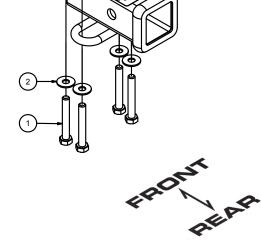

| Parts List |     |                    |                        |
|------------|-----|--------------------|------------------------|
| ITEM       | QTY | PART NUMBER        | DESCRIPTION            |
| 1          | 4   | M10 - 1.5 x 70 HEX | HEX BOLT               |
| 2          | 4   | 3/8"               | CONICAL TOOTHED WASHER |

## INSTALLATION STEPS

- 1. Locate existing grooved area on bottom of fascia. Trim fascia as shown in trim diagram.
- 2. Raise hitch into position.
- 3. Attach hitch to vehicle's cross member using the hardware supplied and the vehicle's existing weldnuts.
- 4. Torque all M10 hardware to 38 ft-lbs.