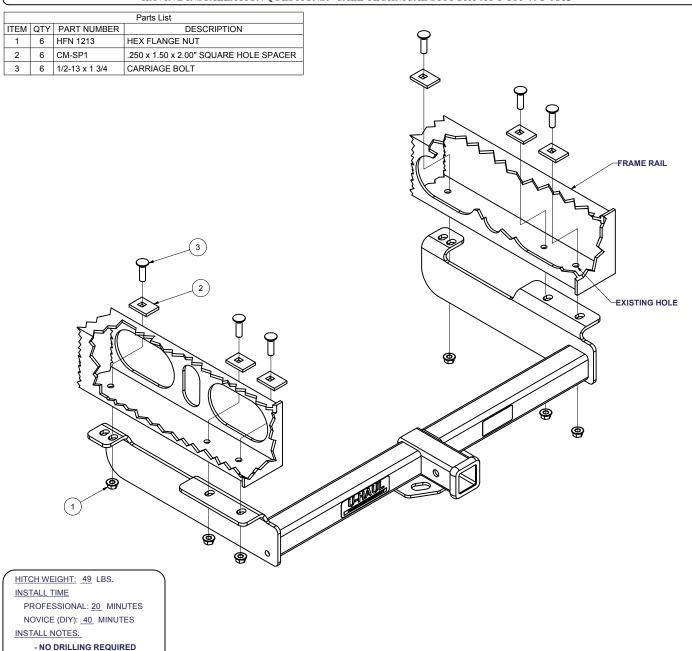

## **INSTALLATION STEPS**

- 1. Raise hitch into position.
- 2. Using existing frame slots insert a 1/2" carriage bolt & spacer through each of the frame holes and into hitch. Fasten using a 1/2" flange nut as shown.
- 3. Torque to 110 ft-lbs.